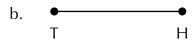

3. Name all three potential line segments for given line segment using proper notation.

Give both correct names for each of the given angles using proper notation. 4.

a.

- 5. Explain to a parent or sibling the steps for copying a line segment (without using your notes).
- Explain to a parent or sibling the steps for copying an angle (without using your notes). 6.