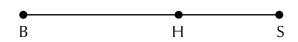

3. Name all three potential line segments for given line segment using proper notation.

Give both correct names for each of the given angles using proper notation. 4.

a.

- 5. Explain to a parent or sibling the steps for copying a line segment (without using your notes).
- Explain to a parent or sibling the steps for copying an angle (without using your notes). 6.