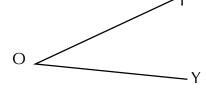

3. Name all three potential line segments for given line segment using proper notation.

Give both correct names for each of the given angles using proper notation. 4.

a.

- 5. Explain to a parent or sibling the steps for copying a line segment (without using your notes).
- Explain to a parent or sibling the steps for copying an angle (without using your notes). 6.